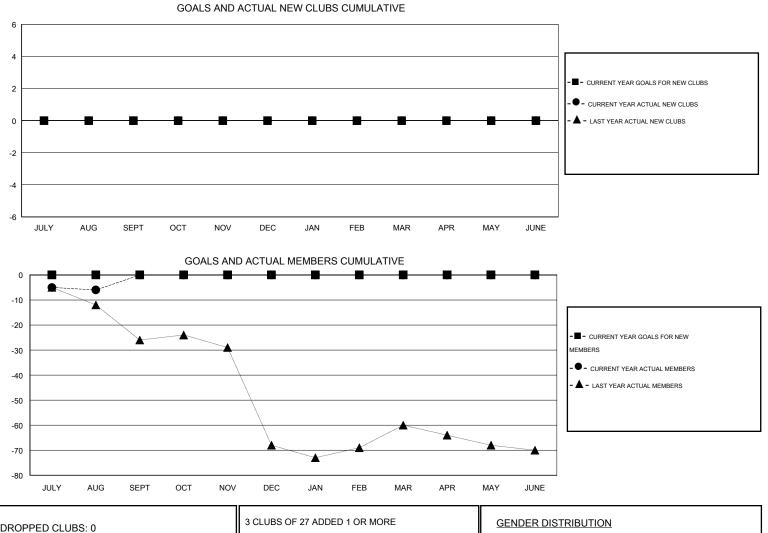

## GMT: THOMAS MATNEY

| -             |                  | Clubs               |                            |                             | Members               |                    |                                  |                              |                             |  |
|---------------|------------------|---------------------|----------------------------|-----------------------------|-----------------------|--------------------|----------------------------------|------------------------------|-----------------------------|--|
|               | RESU             | LTS FOR 2014-2015   |                            |                             | RESULTS FOR 2014-2015 |                    |                                  |                              |                             |  |
| QUARTER       | NEW CLUB<br>GOAL | ACTUAL NEW<br>CLUBS | ACTUAL<br>DROPPED<br>CLUBS | ACTUAL NET<br>GAIN/<br>LOSS | QUARTER               | NEW MEMBER<br>GOAL | ACTUAL TOTAL<br>MEMBERS<br>ADDED | ACTUAL<br>DROPPED<br>MEMBERS | ACTUAL NET<br>GAIN/<br>LOSS |  |
| JULY/AUG/SEPT | 0                | 0                   | 0                          | 0                           | JULY/AUG/SEPT         | 0                  | 3                                | 9                            | -6                          |  |
| OCT/NOV/DEC   | 0                | 0                   | 0                          | 0                           | OCT/NOV/DEC           | 0                  | 0                                | 0                            | 0                           |  |
| JAN/FEB/MAR   | 0                | 0                   | 0                          | 0                           | JAN/FEB/MAR           | 0                  | 0                                | 0                            | 0                           |  |
| APR/MAY/JUNE  | 0                | 0                   | 0                          | 0                           | APR/MAY/JUNE          | 0                  | 0                                | 0                            | 0                           |  |

| DROPPED CLUBS: 0 |   | 3 CLUBS OF 27 ADDED 1 OR MORE                     | GENDER DISTRIBUTION                      |                              |     |
|------------------|---|---------------------------------------------------|------------------------------------------|------------------------------|-----|
|                  |   |                                                   | MALE                                     | 414 (65.20%)<br>221 (34.80%) |     |
| DROPPED MEMBERS  |   |                                                   |                                          | (00070)                      |     |
| DECEASED         | 0 | CLICK HERE FOR HEALTH                             |                                          |                              | 107 |
| CLUB CANCELLED   | 0 | ASSESSMENT DATA                                   | FAMILY UNIT MEMBERS<br>HEAD OF HOUSEHOLD |                              | 167 |
| OTHER            | 9 |                                                   |                                          |                              | 82  |
| TOTAL            | 9 |                                                   | NON-HEAD OF HOUSE                        | NON-HEAD OF HOUSEHOLD        |     |
|                  |   | wight 2014 Liene Clube Internetional All Diabte I | Decembed                                 |                              |     |